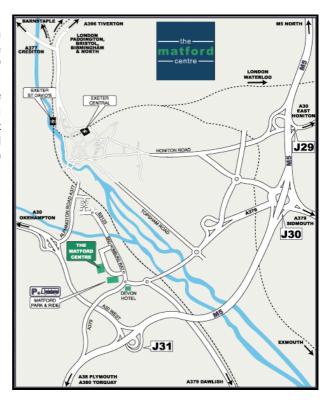

### **DIRECTIONS**

From M5 North: Exit Junction 30. Take third exit at the roundabout onto A379 Exeter/Marsh Barton for 3 miles. At third roundabout take last exit onto B3123 Marsh Barton/Bad Homburg Way. Exit first left at next roundabout and The Matford Centre is 200 metres on left.

From A38 Plymouth: Exit at A379 for 1.7 miles. Take second exit at the roundabout onto B3123 Bad Homburg Way. Exit first left at next roundabout and The Matford Centre is 200 metres on left.

From A30 Cornwall: Exit A377 Exeter. Follow City A377 through first road junction. Turn right, signed Marsh Barton, and follow signs to Livestock Centre.