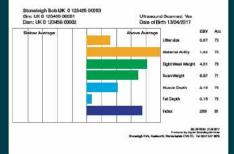

# Profit from performance

High index rams can increase profitability by £3-4 per lamb.

Over a ram's lifetime this is an extra £1,000.

Check
The ram identity.

## Review

The EBVs with the breeder, the sale chart or online: basco.org