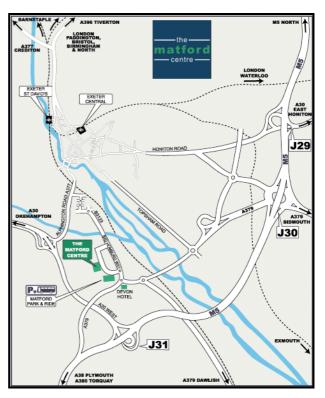

#### DIRECTIONS

From M5 North: Exit Junction 30. Take third exit at the roundabout onto A379 Exeter/Marsh Barton for 3 miles. At third roundabout take last exit onto B3123 Marsh Barton/Bad Homburg Way. Exit first left at next roundabout and The Matford Centre is 200 metres on left.

From A38 Plymouth: Exit at A379 for 1.7 miles. Take second exit at the roundabout onto B3123 Bad Homburg Way. Exit first left at next roundabout and The Matford Centre is 200 metres on left.

**From A30 Cornwall:** Exit A377 Exeter. Follow City A377 through first road junction. Turn right, signed Marsh Barton, and follow signs to Livestock Centre.