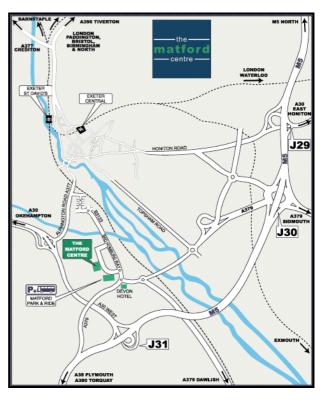

# DIRECTIONS

From M5 North: Exit Junction 30. Take third exit at the roundabout onto A379 Exeter/Marsh Barton for 3 miles. At third roundabout take last exit onto B3123 Marsh Barton/Bad Homburg Way. Exit first left at next roundabout and The Matford Centre is 200 metres on left.

From A38 Plymouth: Exit at A379 for 1.7 miles. Take second exit at the roundabout onto B3123 Bad Homburg Way. Exit first left at next roundabout and The Matford Centre is 200 metres on left.

**From A30 Cornwall:** Exit A377 Exeter. Follow City A377 through first road junction. Turn right, signed Marsh Barton, and follow signs to Livestock Centre.