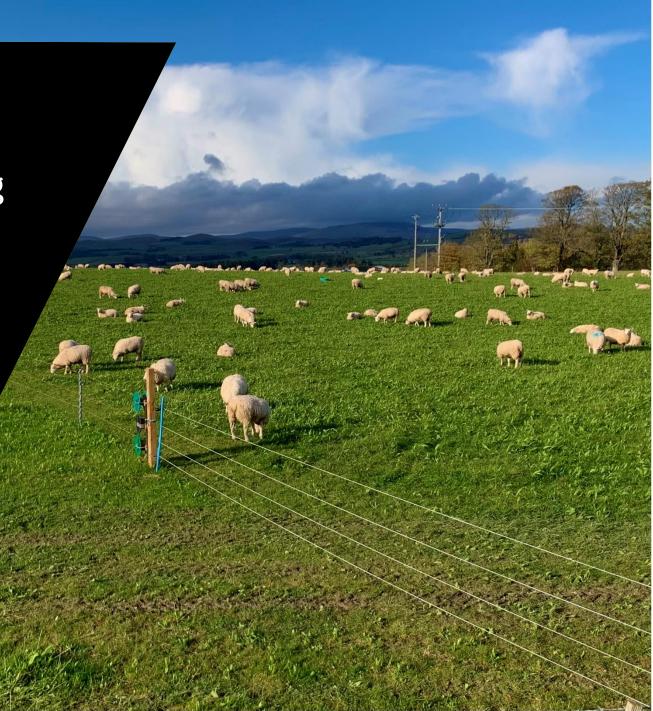

#### **Deferred Grass/Bale Grazing**

#### Young Cattle Beet/Diverse Mix

Set stocked outdoor lambing

Paddocks rotated through grazing season

All lambs tagged at birth or DNA shepherded -1000 TSU sampled

**Backfat Scanned** 

Replacements PAC / FEC