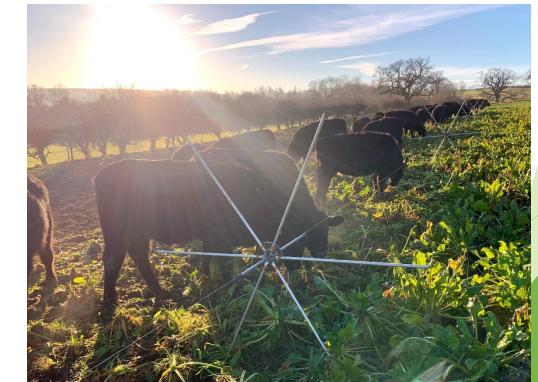

### 6 years of Fodder Beet

## Replicate cattle system with sheep

### 1/2 Area Fodder Beet