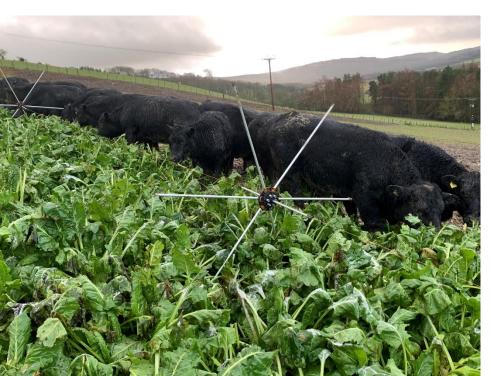

### 6 years of Fodder Beet

## Replicate cattle system with sheep

### 1/2 Area Fodder Beet