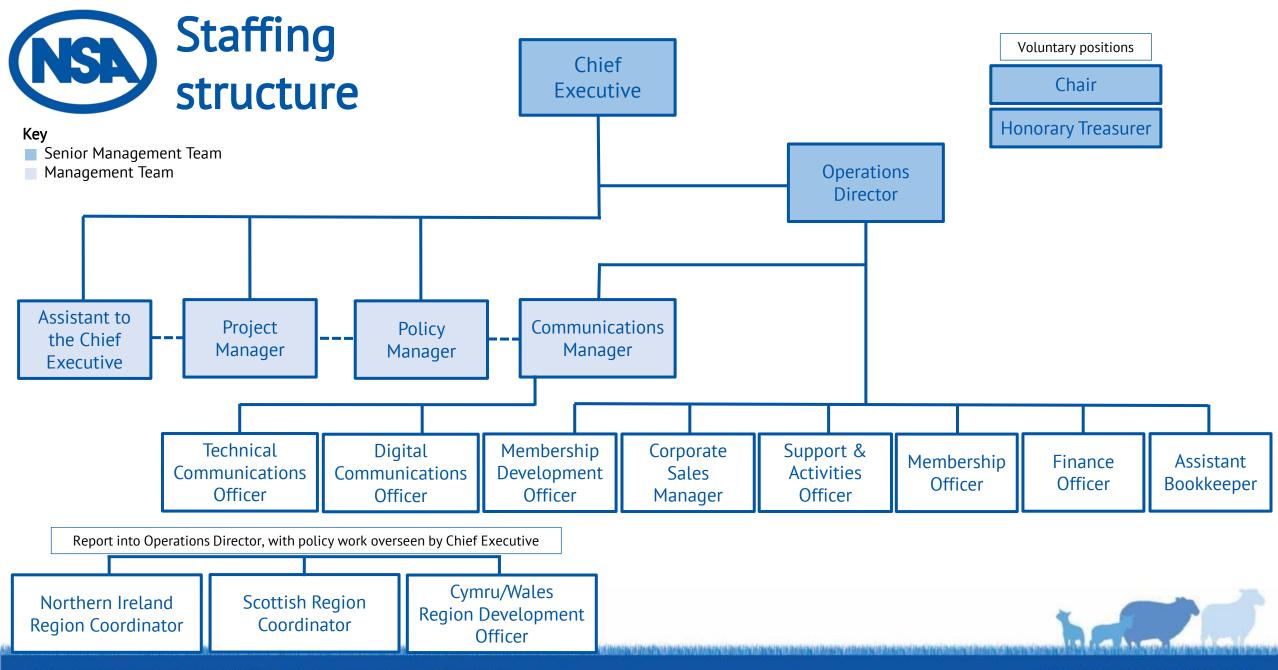

The Sheep Centre | Malvern | Worcestershire | WR13 6PH | enquiries@nationalsheep.org.uk www.nationalsheep.org.uk A company limited by Guarantee. Registered in England. Registration No. 37818. Registered charity in England and Wales (249255) and in Scotland (SCO42853)

## your business your future



The Sheep Centre | Malvern | Worcestershire | WR13 6PH | enquiries@nationalsheep.org.uk www.nationalsheep.org.uk A company limited by Guarantee. Registered in England. Registration No. 37818. Registered charity in England and Wales (249255) and in Scotland (SC042853)

## your business your future