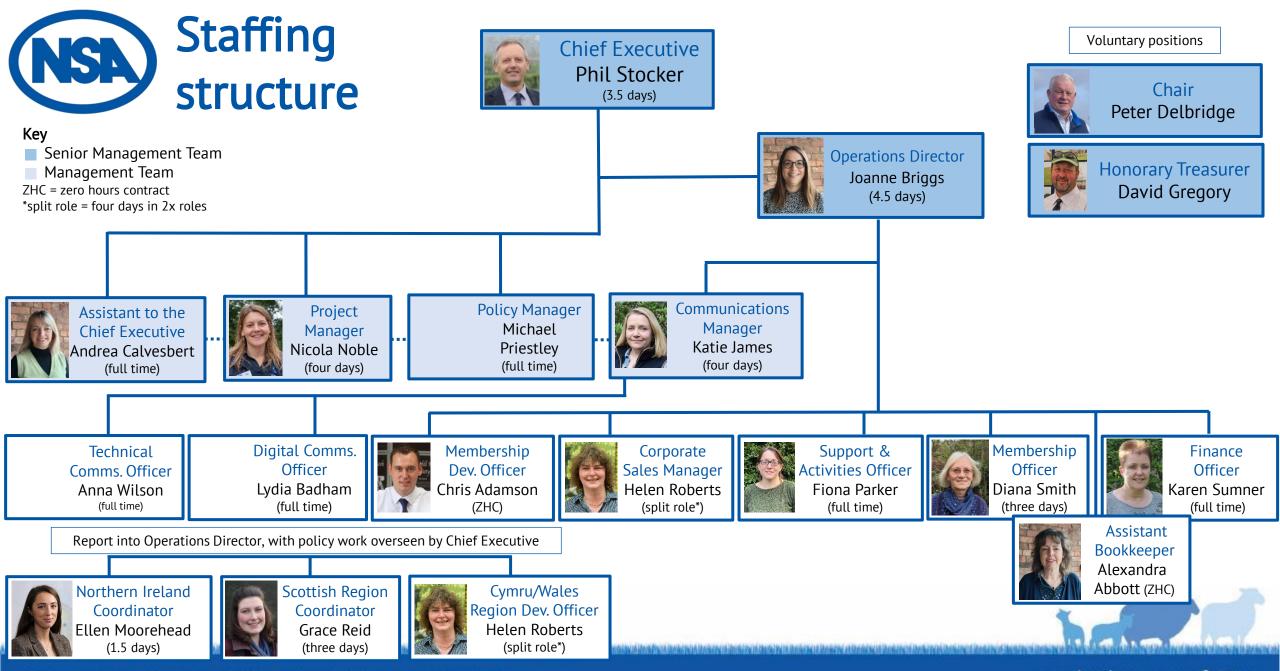

The Sheep Centre | Malvern | Worcestershire | WR13 6PH | enquiries@nationalsheep.org.uk www.nationalsheep.org.uk A company limited by Guarantee. Registered in England. Registration No. 37818. Registered charity in England and Wales (249255) and in Scotland (SCO42853)

## your business your future



The Sheep Centre | Malvern | Worcestershire | WR13 6PH | enquiries@nationalsheep.org.uk www.nationalsheep.org.uk A company limited by Guarantee. Registered in England. Registration No. 37818. Registered charity in England and Wales (249255) and in Scotland (SC042853)

## your business your future